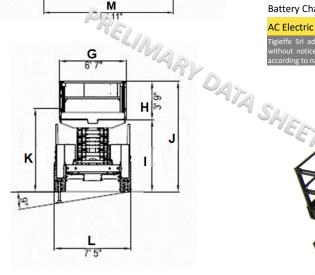

#### PRELIMINARY TECHNICAL DATA-SUBJ. TO MODIFICATIONS

| FREEININARY TECHNICAL DATA-30BJ. TO MODIFICATIONS |      |   |                      |                      |                      |  |  |  |
|---------------------------------------------------|------|---|----------------------|----------------------|----------------------|--|--|--|
| Dimensions                                        |      |   | XL 13 E<br>XL 13 RTE | XL 17 E<br>XL 17 RTE | XL 20 E<br>XL 20 RTE |  |  |  |
| Max. Working Height                               | (m)  | Α | 13,00                | 16,40                | 19,80                |  |  |  |
| Max. Platform Height                              | (m)  | В | 11,00                | 14,40                | 17,80                |  |  |  |
| Min. Platf.Length (retracted)                     | (m)  | С |                      | 4,40                 |                      |  |  |  |
| Max. Platf. Length (full deck ext.)               | (m)  | D |                      | 7,40                 |                      |  |  |  |
| Extension Deck (dual front & rear)                | (m)  | Ε |                      | 1,50                 |                      |  |  |  |
| Wheelbase                                         | (m)  | F |                      | 3,10                 |                      |  |  |  |
| Platform Width                                    | (m)  | G |                      | 2,01                 |                      |  |  |  |
| Railguard Height                                  | (m)  | Н |                      | 1,15                 |                      |  |  |  |
| Platform Height lowered                           | (m)  | ١ | 1,73                 | 1,95                 | 2,18                 |  |  |  |
| Stowed Height                                     | (m)  | J | 2,88                 | 3,10                 | 3,33                 |  |  |  |
| Min. Height. (Railguards folded)                  | (m)  | K | 2,07                 | 2,29                 | 2,51                 |  |  |  |
| Overall Width                                     | (m)  | L |                      | 2,25                 |                      |  |  |  |
| Overall Length                                    | (m)  | М |                      | 4,54                 |                      |  |  |  |
| Ground clearance                                  | (mm) | N |                      | 375                  |                      |  |  |  |
| Max. Liftoff Stabilizzers                         | (mm) | 0 |                      | 340                  |                      |  |  |  |
| Performance                                       |      |   | XL 13 E<br>XL 13 RTE | XL 17 E<br>XL 17 RTE | XL 20 E<br>XL 20 RTE |  |  |  |
| Max. Overall Lift Capacity,                       |      |   | 1200                 | 900                  | 700                  |  |  |  |