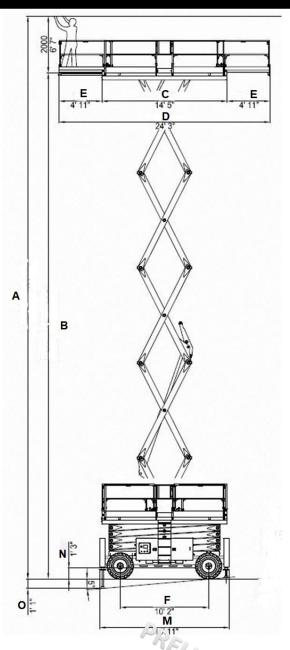

#### PRELIMINARY TECHNICAL DATA-SUBJ. TO MODIFICATIONS

| FREEININARY TECHNICAL DATA-30BJ. TO MODIFICATIONS |      |   |                      |                      |                      |  |  |  |
|---------------------------------------------------|------|---|----------------------|----------------------|----------------------|--|--|--|
| Dimensions                                        |      |   | XL 13 E<br>XL 13 RTE | XL 17 E<br>XL 17 RTE | XL 20 E<br>XL 20 RTE |  |  |  |
| Max. Working Height                               | (m)  | Α | 13,00                | 16,40                | 19,80                |  |  |  |
| Max. Platform Height                              | (m)  | В | 11,00                | 14,40                | 17,80                |  |  |  |
| Min. Platf.Length (retracted)                     | (m)  | С |                      | 4,40                 |                      |  |  |  |
| Max. Platf. Length (full deck ext.)               | (m)  | D |                      | 7,40                 |                      |  |  |  |
| Extension Deck (dual front & rear)                | (m)  | Ε |                      | 1,50                 |                      |  |  |  |
| Wheelbase                                         | (m)  | F |                      | 3,10                 |                      |  |  |  |
| Platform Width                                    | (m)  | G |                      | 2,01                 |                      |  |  |  |
| Railguard Height                                  | (m)  | Н |                      | 1,15                 |                      |  |  |  |
| Platform Height lowered                           | (m)  | ١ | 1,73                 | 1,95                 | 2,18                 |  |  |  |
| Stowed Height                                     | (m)  | J | 2,88                 | 3,10                 | 3,33                 |  |  |  |
| Min. Height. (Railguards folded)                  | (m)  | K | 2,07                 | 2,29                 | 2,51                 |  |  |  |
| Overall Width                                     | (m)  | L |                      | 2,25                 |                      |  |  |  |
| Overall Length                                    | (m)  | М |                      | 4,54                 |                      |  |  |  |
| Ground clearance                                  | (mm) | N |                      | 375                  |                      |  |  |  |
| Max. Liftoff Stabilizzers                         | (mm) | 0 |                      | 340                  |                      |  |  |  |
| Performance                                       |      |   | XL 13 E<br>XL 13 RTE | XL 17 E<br>XL 17 RTE | XL 20 E<br>XL 20 RTE |  |  |  |
| Max. Overall Lift Capacity,                       |      |   | 1200                 | 900                  | 700                  |  |  |  |