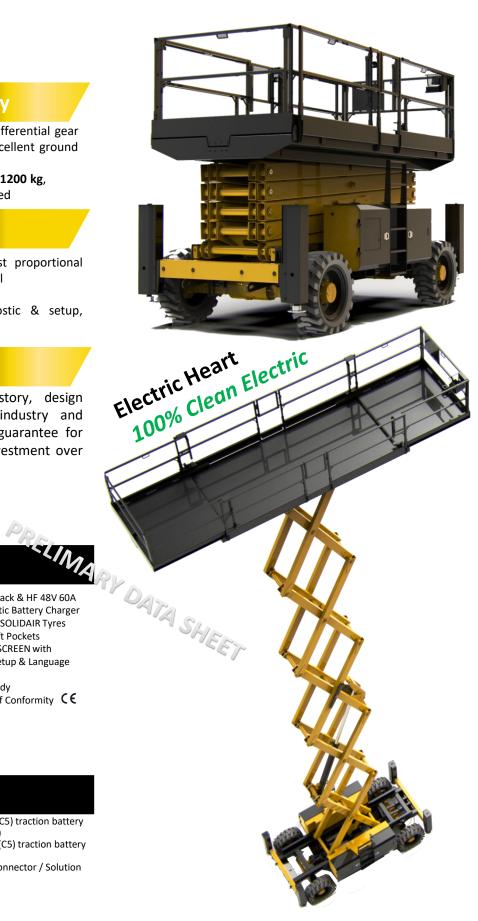

## **Productivity and Versatility**

- > Axle based 2WD (E), 4WD (RTE) with differential gear lock and oscillating front axle grant excellent ground traction
- Highest lifting capacities from 750 up to 1200 kg,
- Extra large deck up to 7,4m fully extended

### **Economy**

- > Silent in- and outdoor use, smoothest proportional controls through AC motor pump control
- Clean recharge through standard grid
- > ACTS Touchscreen, on board diagnostic & setup, telematics ready

#### Standard features

- Huge Deck with 2 full height entry gates & foldable railguards
- 1,5m Dual Deck Extension
- Proportional Drive & Lift Function with Removable Platform Console
- Pin Based Load Limiter
- 4 Hydraulic Stabilizers with Automatic & Manual Levelling (RTE only)
- AC Motors & Electric Pump Control

- 48V Battery Pack & HF 48V 60A **Fully Automatic Battery Charger**
- Non Marking SOLIDAIR Tyres Lateral Forklift Pockets
- **ACTS TOUCHSCREEN with** Diagnostic, Setup & Language Select
- Telematic ready
- Declaration of Conformity **C€**